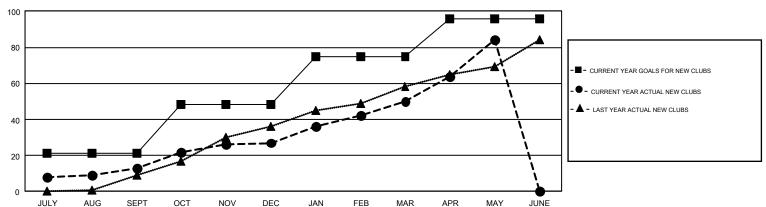

## REPORT DOES NOT INCLUDE CLUBS IN UNDISTRICTED AREAS.

| Clubs         |               |             |               | Members               |                           |                         |                                                    |  |
|---------------|---------------|-------------|---------------|-----------------------|---------------------------|-------------------------|----------------------------------------------------|--|
|               | RESULTS FOR   | R 2017-2018 |               | RESULTS FOR 2017-2018 |                           |                         |                                                    |  |
| QUARTER       | NEW CLUB GOAL | NEW CLUBS   | DROPPED CLUBS | QUARTER               | MEMBER GROWTH NET<br>GOAL | MEMBER GROWTH<br>ACTUAL | DROPPED<br>MEMBERS ACTUAL<br>(including transfers) |  |
| JULY/AUG/SEPT | 21            | 13          | 16            | JULY/AUG/SEPT         | 760                       | 1,326                   | 1,125                                              |  |
| OCT/NOV/DEC   | 27            | 14          | 47            | OCT/NOV/DEC           | 1,179                     | 1,459                   | 2,283                                              |  |
| JAN/FEB/MAR   | 27            | 23          | 11            | JAN/FEB/MAR           | 999                       | 2,038                   | 833                                                |  |
| APR/MAY/JUNE  | 21            | 34          | 1             | APR/MAY/JUNE          | 797                       | 1,819                   | 891                                                |  |

### GOALS AND ACTUAL NEW CLUBS CUMULATIVE