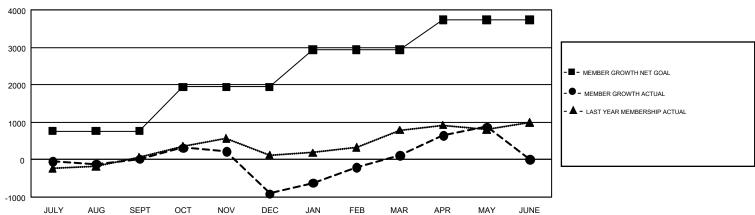

## REPORT DOES NOT INCLUDE CLUBS IN UNDISTRICTED AREAS.

| Clubs         |               |             |               | Members               |                           |                         |                                                    |  |
|---------------|---------------|-------------|---------------|-----------------------|---------------------------|-------------------------|----------------------------------------------------|--|
|               | RESULTS FOR   | R 2017-2018 |               | RESULTS FOR 2017-2018 |                           |                         |                                                    |  |
| QUARTER       | NEW CLUB GOAL | NEW CLUBS   | DROPPED CLUBS | QUARTER               | MEMBER GROWTH NET<br>GOAL | MEMBER GROWTH<br>ACTUAL | DROPPED<br>MEMBERS ACTUAL<br>(including transfers) |  |
| JULY/AUG/SEPT | 21            | 13          | 16            | JULY/AUG/SEPT         | 760                       | 1,326                   | 1,125                                              |  |
| OCT/NOV/DEC   | 27            | 14          | 47            | OCT/NOV/DEC           | 1,179                     | 1,459                   | 2,283                                              |  |
| JAN/FEB/MAR   | 27            | 23          | 11            | JAN/FEB/MAR           | 999                       | 2,038                   | 833                                                |  |
| APR/MAY/JUNE  | 21            | 34          | 1             | APR/MAY/JUNE          | 797                       | 1,819                   | 891                                                |  |

### GOALS AND ACTUAL MEMBERS CUMULATIVE

| DROPPED CLUBS: 75  DROPPED MEMBERS |                 | 854 CLUBS OF 1,392 ADDED 1 OR<br>MORE NEW MEMBERS | GENDER DISTRIE  MALE  FEMALE | BUTION<br>19,347 (61.78%)<br>11,971 (38.22%) |       |
|------------------------------------|-----------------|---------------------------------------------------|------------------------------|----------------------------------------------|-------|
| DECEASED                           | 131<br>1,203    | CLICK HERE FOR CUMULATIVE                         | TOTAL FAMILY UNIT MEMBERS    |                                              | 3,939 |
| OTHER 3,792                        | MEMBERSHIP DATA | FAMILY MEMBERS PAYING HALF DUES                   |                              | 2,160                                        |       |
| TOTAL                              | 5,126           |                                                   |                              |                                              |       |